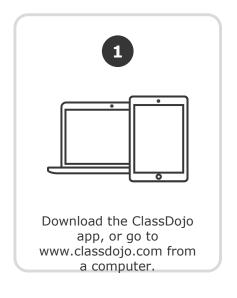

### 3 steps to set up student accounts

### 1. Print it

Print individual student code sheets.

### 2. Share it

Send individual code sheets home with students. Want students to log in during class? Tape their code to their desk or use a class code (attached).

### 3. Scan it

Students will log in by scanning their individual code in the ClassDojo app or on the ClassDojo website.

Students can view their feedback, see photos from class, and add to their portfolio. It's a great way to boost student ownership!



### 01黃柏文 's Login Poster



#### **Instructions:**







Or

# Log in through a parent's account















Or

# Log in through a parent's account















Or

# Log in through a parent's account





### 04李碩恩 's Login Poster



#### **Instructions:**







Or

# Log in through a parent's account





### 05李侑承 's Login Poster



#### **Instructions:**







Or

# Log in through a parent's account















Or

# Log in through a parent's account





### 07鄭賀元 's Login Poster



#### **Instructions:**







Or

# Log in through a parent's account





### 08魯祐廷 's Login Poster



#### **Instructions:**







Or

# Log in through a parent's account





### 09陳博俊 's Login Poster



#### **Instructions:**







Or

# Log in through a parent's account















Or

# Log in through a parent's account















Or

# Log in through a parent's account















Or

# Log in through a parent's account