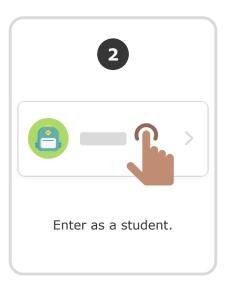

### 3 steps to set up student accounts

### 1. Print it

Print individual student code sheets.

### 2. Share it

Send individual code sheets home with students. Want students to log in during class? Tape their code to their desk or use a class code (attached).

### 3. Scan it

Students will log in by scanning their individual code in the ClassDojo app or on the ClassDojo website.

Students can view their feedback, see photos from class, and add to their portfolio. It's a great way to boost student ownership!



### 01黃柏文 's Login Poster



#### **Instructions:**







Or

# Log in through a parent's account















Or

# Log in through a parent's account















Or

# Log in through a parent's account





### 04李碩恩 's Login Poster



#### **Instructions:**







Or

# Log in through a parent's account





### 05李侑承 's Login Poster



#### **Instructions:**







Or

# Log in through a parent's account















Or

# Log in through a parent's account





### 07鄭賀元 's Login Poster



#### **Instructions:**







Or

# Log in through a parent's account





### 08魯祐廷 's Login Poster



#### **Instructions:**







Or

# Log in through a parent's account





### 09陳博俊 's Login Poster



#### **Instructions:**







Or

# Log in through a parent's account















Or

# Log in through a parent's account















O