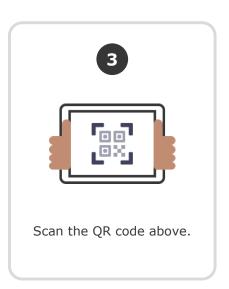

### 3 steps to set up student accounts

### 1. Print it

Print individual student code sheets.

### 2. Share it

Send individual code sheets home with students. Want students to log in during class? Tape their code to their desk or use a class code (attached).

### 3. Scan it

Students will log in by scanning their individual code in the ClassDojo app or on the ClassDojo website.

Students can view their feedback, see photos from class, and add to their portfolio. It's a great way to boost student ownership!



### 01黃柏文 's Login Poster



#### **Instructions:**







Or

# Log in through a parent's account















Or

# Log in through a parent's account















Or

# Log in through a parent's account





### 04李碩恩 's Login Poster



#### **Instructions:**







Or

# Log in through a parent's account





### 05李侑承 's Login Poster



#### **Instructions:**







Or

# Log in through a parent's account















Or

# Log in through a parent's account





### 07鄭賀元 's Login Poster



#### **Instructions:**







Or

# Log in through a parent's account





### 08魯祐廷 's Login Poster



#### **Instructions:**







Or

# Log in through a parent's account





### 09陳博俊 's Login Poster



#### **Instructions:**







Or

# Log in through a parent's account















Or

# Log in through a parent's account















Or