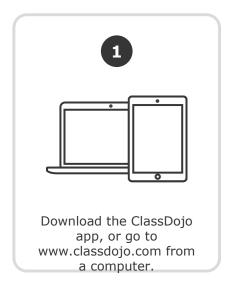

### 3 steps to set up student accounts

### 1. Print it

Print individual student code sheets.

### 2. Share it

Send individual code sheets home with students. Want students to log in during class? Tape their code to their desk or use a class code (attached).

### 3. Scan it

Students will log in by scanning their individual code in the ClassDojo app or on the ClassDojo website.

Students can view their feedback, see photos from class, and add to their portfolio. It's a great way to boost student ownership!



### 01黃柏文 's Login Poster



#### **Instructions:**







Or

# Log in through a parent's account















Or

# Log in through a parent's account















Or

# Log in through a parent's account





### 04李碩恩 's Login Poster



#### **Instructions:**







Or

# Log in through a parent's account





### 05李侑承 's Login Poster



#### **Instructions:**







Or

# Log in through a parent's account















Or

# Log in through a parent's account





### 07鄭賀元 's Login Poster



#### **Instructions:**







Or

# Log in through a parent's account





### 08魯祐廷 's Login Poster



#### **Instructions:**







Or

# Log in through a parent's account





### 09陳博俊 's Login Poster



#### **Instructions:**







Or

# Log in through a parent's account















Or

# Log in through a parent's account















Or

# Log in through a parent's account