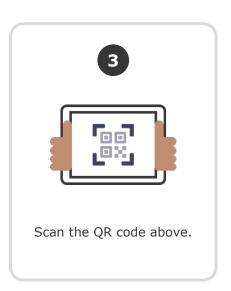

### 3. Scan it

Students will log in by scanning their individual code in the ClassDojo app or on the ClassDojo website.

Students can view their feedback, see photos from class, and add to their portfolio. It's a great way to boost student ownership!