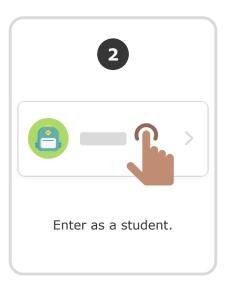

### 3 steps to set up student accounts

### 1. Print it

Print individual student code sheets.

### 2. Share it

Send individual code sheets home with students. Want students to log in during class? Tape their code to their desk or use a class code (attached).

### 3. Scan it

Students will log in by scanning their individual code in the ClassDojo app or on the ClassDojo website.

Students can view their feedback, see photos from class, and add to their portfolio. It's a great way to boost student ownership!



### 01黃柏文 's Login Poster



#### **Instructions:**







Or

# Log in through a parent's account















Or

# Log in through a parent's account















Or

# Log in through a parent's account





### 04李碩恩 's Login Poster



#### **Instructions:**







Or

# Log in through a parent's account





### 05李侑承 's Login Poster



#### **Instructions:**







Or

# Log in through a parent's account















Or

# Log in through a parent's account





### 07鄭賀元 's Login Poster



#### **Instructions:**







Or

# Log in through a parent's account





### 08魯祐廷 's Login Poster



#### **Instructions:**







Or

# Log in through a parent's account





### 09陳博俊 's Login Poster



#### **Instructions:**







Or

# Log in through a parent's account















Or

# Log in through a parent's account















Or

# Log in through a parent's account















O