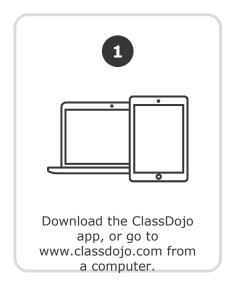

### 3 steps to set up student accounts

### 1. Print it

Print individual student code sheets.

### 2. Share it

Send individual code sheets home with students. Want students to log in during class? Tape their code to their desk or use a class code (attached).

### 3. Scan it

Students will log in by scanning their individual code in the ClassDojo app or on the ClassDojo website.

Students can view their feedback, see photos from class, and add to their portfolio. It's a great way to boost student ownership!



### 01黃柏文 's Login Poster



#### **Instructions:**







Or

# Log in through a parent's account















Or

# Log in through a parent's account















Or

# Log in through a parent's account





### 04李碩恩 's Login Poster



#### **Instructions:**







Or

# Log in through a parent's account





### 05李侑承 's Login Poster



#### **Instructions:**







Or

# Log in through a parent's account















Or

# Log in through a parent's account





### 07鄭賀元 's Login Poster



#### **Instructions:**







Or

# Log in through a parent's account





### 08魯祐廷 's Login Poster



#### **Instructions:**







Or

# Log in through a parent's account





### 09陳博俊 's Login Poster



#### **Instructions:**







Or

# Log in through a parent's account















Or

# Log in through a parent's account