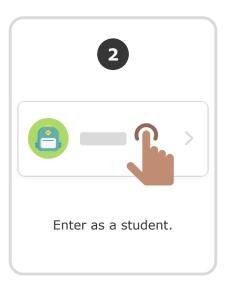

### 3 steps to set up student accounts

### 1. Print it

Print individual student code sheets.

### 2. Share it

Send individual code sheets home with students. Want students to log in during class? Tape their code to their desk or use a class code (attached).

### 3. Scan it

Students will log in by scanning their individual code in the ClassDojo app or on the ClassDojo website.

Students can view their feedback, see photos from class, and add to their portfolio. It's a great way to boost student ownership!



### 01黃柏文 's Login Poster



#### **Instructions:**







Or

# Log in through a parent's account















Or

# Log in through a parent's account















Or

# Log in through a parent's account





### 04李碩恩 's Login Poster



#### **Instructions:**







Or

# Log in through a parent's account





### 05李侑承 's Login Poster



#### **Instructions:**







Or

# Log in through a parent's account















Or

# Log in through a parent's account





### 07鄭賀元 's Login Poster



#### **Instructions:**







Or

# Log in through a parent's account





### 08魯祐廷 's Login Poster



#### **Instructions:**







Or

# Log in through a parent's account





### 09陳博俊 's Login Poster



#### **Instructions:**







Or

# Log in through a parent's account















Or

# Log in through a parent's account















Or

# Log in through a parent's account















Or

# Log in through a parent's account















O